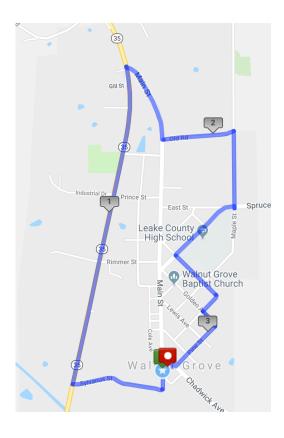

The Course will be marked. It is the responsibility of the participant to familiarize himself/herself with the course route.

- **BEGIN:** Triangle Downtown
- Go South on Main Street
- Curve Right onto Sylvanus Street
- Turn Right on Highway 35
- Turn Right on Main St
- Turn Left on Old Road
- Turn Right on Maple St
- Turn Right on Spruce St
- Turn Left on Reeves Ave
- Curve Right onto Walnut St
- Turn Left on Golden Ave
- Curve Right onto Pine St
- Cross Over Chadwick onto Park St
- END: Triangle Downtown